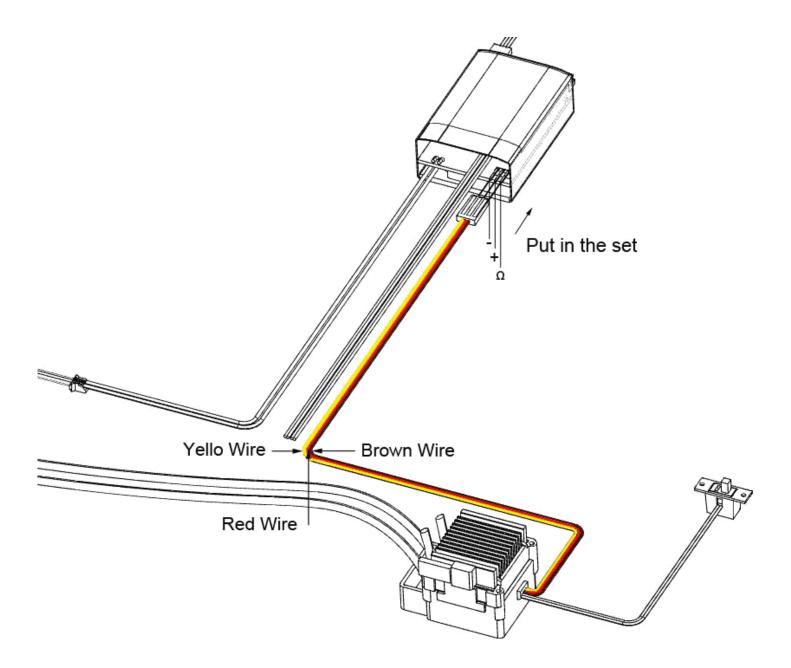

### 2. Volume Controller

This unit allows you to adjust the volume of the Sound Speaker. Its an easy finger

3. ESC Connection

Connect here, make sure its in the correct order. Note the black negative wire should be on the right as noted in the image.