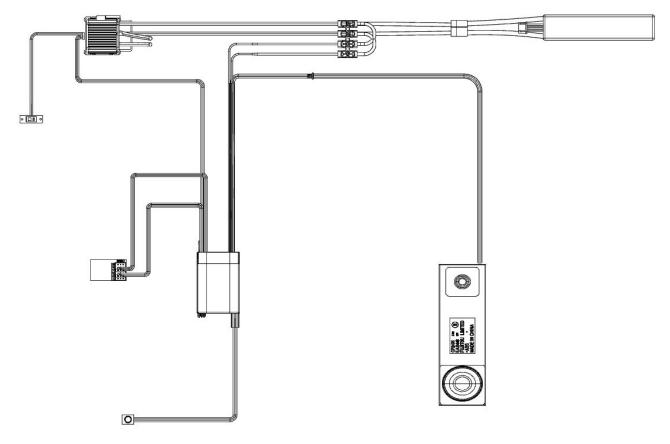

#### 7. Complete Setup Overview

These step shows you how you can alter the sounds of the Sound Speaker. 8. Sound Control Modules

Put plug on left, it will be V8

This setting shown will allow for 8 Cylinder Diesel Truck Sound with an Air horn.