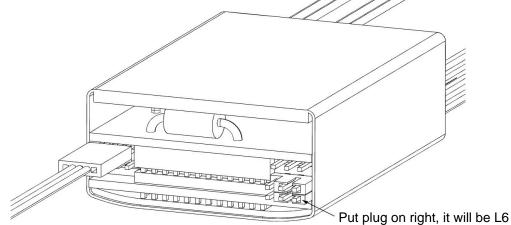

#### 9. Sound Control Modules

This setting shown will allow for 6 Cylinder Diesel Truck Sound with an Air horn.