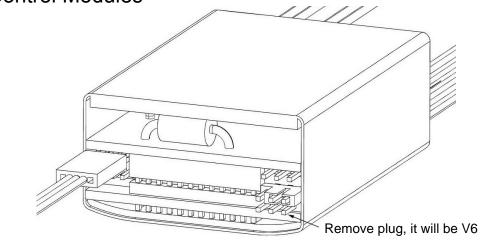

#### 10. Sound Control Modules

This setting shown will allow for 6 Cylinder Diesel Truck Sound with an Air horn.

11. These setting shown will allow for Air Brakes.