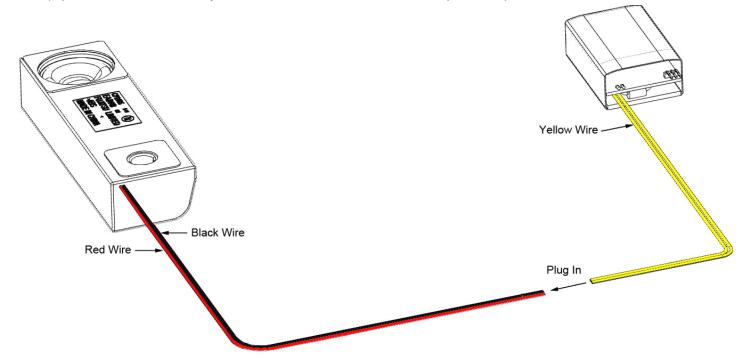

1. Connecting the Sound Speaker.

(Speaker and wires may have a small difference refer to product.)

Please add your own connector. No connector is included on the Electronic Module to hook up the Sound Speaker. So you will want to solder and heatshrink the connections. Yellow wires are connected to the red and black of the Sound Speaker. Yellow wires have no marking, so they can hook up anyway to the red and black wires of the Sound Speaker.