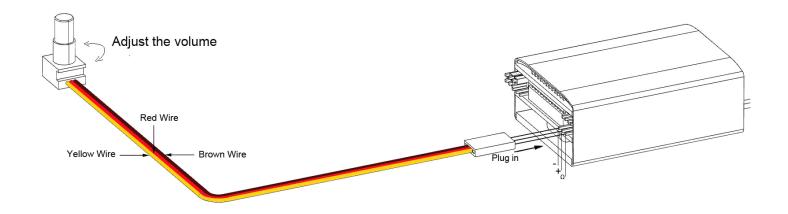

### 2. Volume Controller

This unit allows you to adjust the volume of the Sound Speaker. Its an easy finger

3. ESC Connection

Connect here, make sure its in the correct order. Note the black negative wire should be on the right as noted in the image.