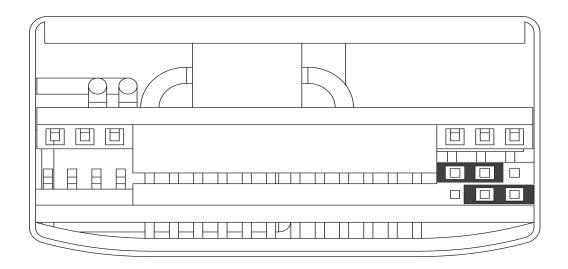

#### 10. Sound Control Modules

This setting shown will allow for 6 Cylinder Diesel Truck Sound with an Air horn.

11. These setting shown will allow for Air Brakes.