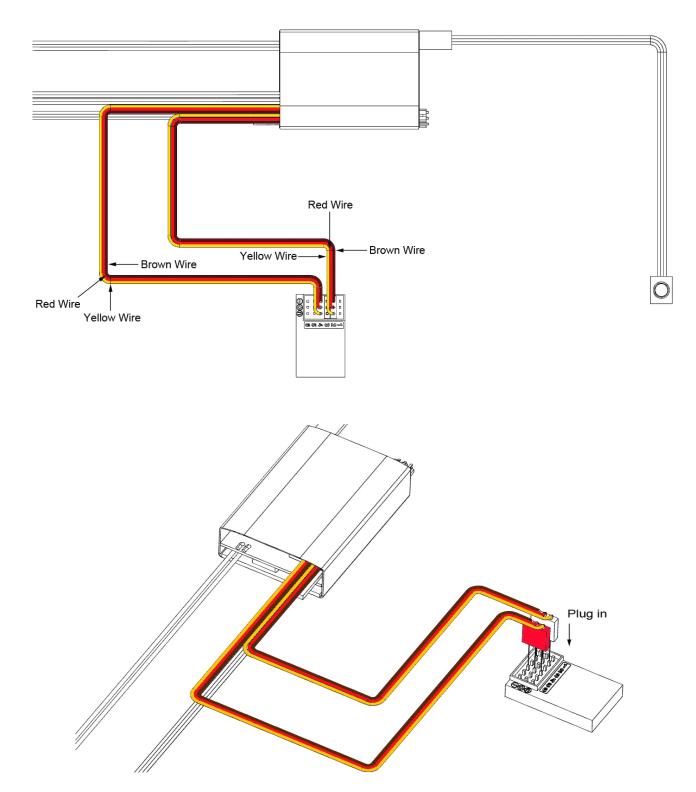

#### 7. Complete Setup Overview

These step shows you how you can alter the sounds of the Sound Speaker. 8. Sound Control Modules

Put plug on left, it will be V8

This setting shown will allow for 8 Cylinder Diesel Truck Sound with an Air horn.