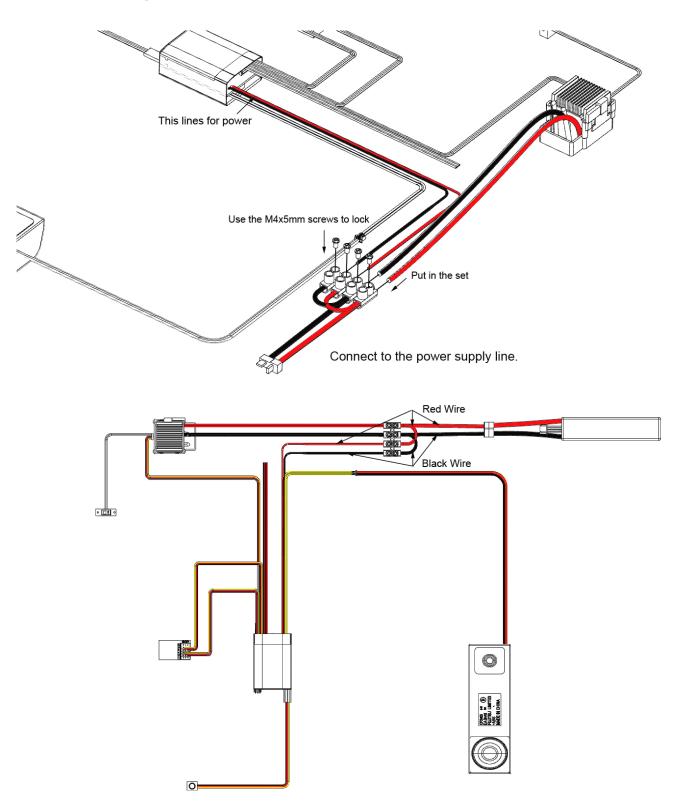

5. Connecting the power to the unit.

You can combine the power of the ESC and Sound Unit into one connection to your power source. Always keep in mind that Red is positive and Black is negative. (Any mistake here can cause permanent damage)

6. Unused Wires

Unused Wires

The wires shown are not used for this configuration. You can shorten them if you wish. Make sure that the wires do not touch.