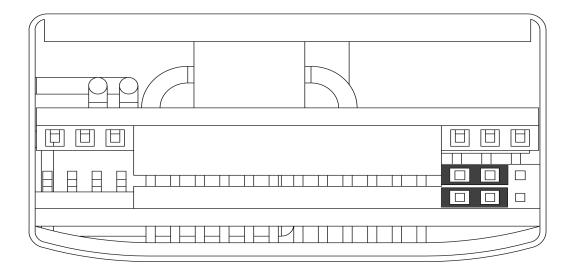

#### 10. Sound Control Modules

This setting shown will allow for 6 Cylinder Diesel Truck Sound with an Air horn.

11. These setting shown will allow for Air Brakes.